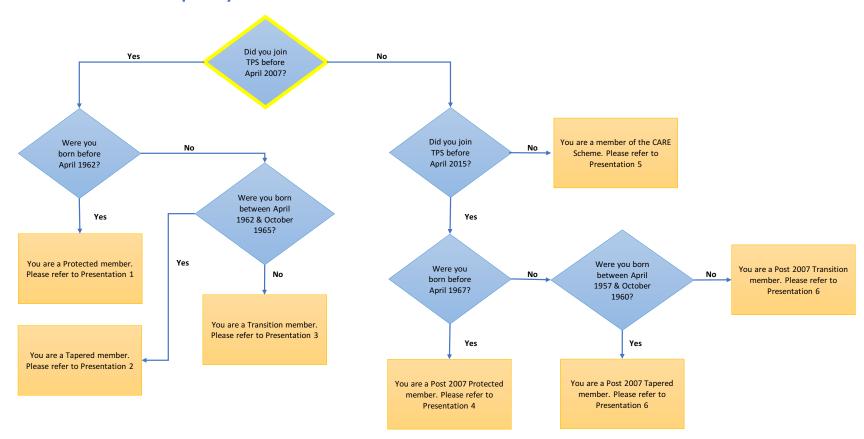

## Which TPS Membership are you?



## Please email on office@face-uk.com with your name and membership type so we can help you realise the full benefits of your Pension.

This information is for illustrative purposes and is not intended as investment advice. Any tax advantages mentioned are based on personal circumstances and current legislation which are subject to change.

The information contained in this document is believed to be reliable and accurate, but without further investigation cannot be warranted as to accuracy or completeness.

Please note that this document was prepared as a general guide only and does not constitute tax or legal advice. While we believe it to be correct at the time of writing, Financial Advice Centre Ltd is not a tax adviser and tax law is subject to frequent change. Tax treatment depends